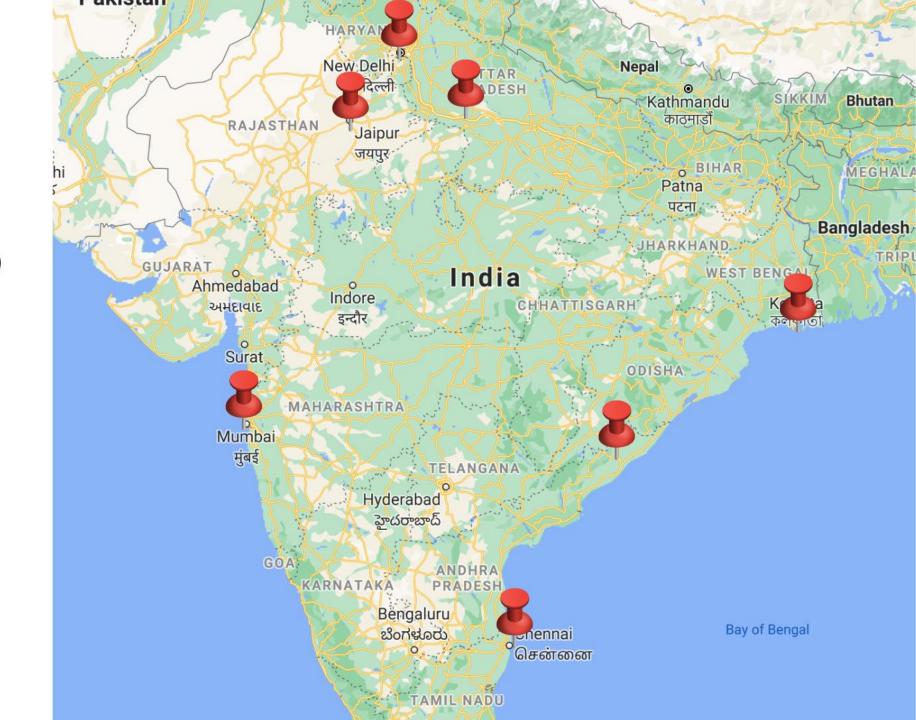

# STUDYABROAD

INDIA











#### **PIVOT ONE - TAKEAWAYS**

- Focus on the why and the opportunity to win
  - Remember the background
  - Find the positives of the new situation
- Sell the narrative to yourself and others
- Find support









### PIVOT TWO - TAKEAWAYS

- Dive all-in into a new plan.
- Be willing to take small steps.
- Become a content expert.



# PIVOTS THREE & FOUR:

out of the workforce and back again



PIVOT THREE & FOUR TAKEAWAYS

• Own the decision or situation

- Leverage past skills and interests
  - Think back to past experiences, training and hobbies
- Connect, reconnect and stay connected with colleagues
- Stay positive and celebrate small wins!





# Takeaways Review

- Focus on the opportunity to win
- Sell the narrative
- Find support
- Dive into a new plan
- Be willing t