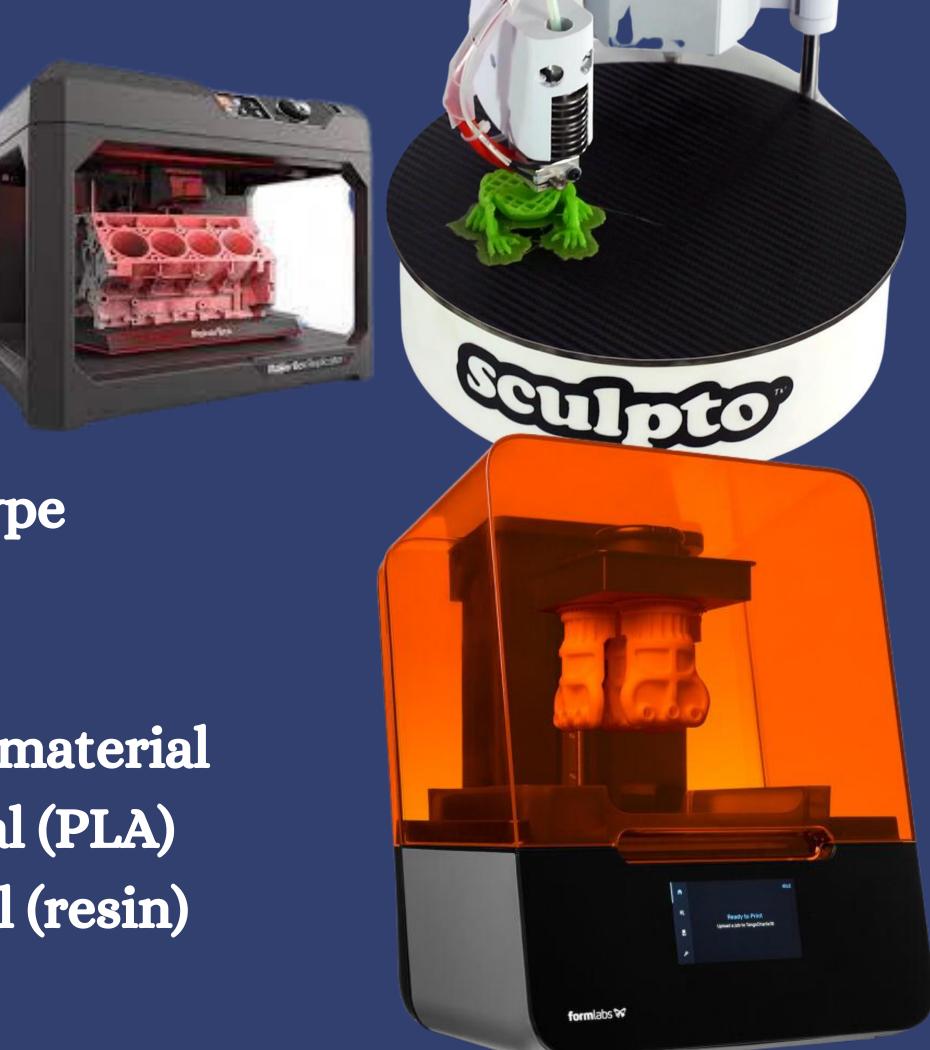

#### 3d

### Printers

- Rapid Prototyping
- Cheap and inexpensive prototype pieces
- 9.9 x 7.8 x 5.9 in. printing size
- · Several different colors of PLA material
- Price \$0.05 per gram of material (PLA)
- Price is \$0.20 per ml of material (resin)