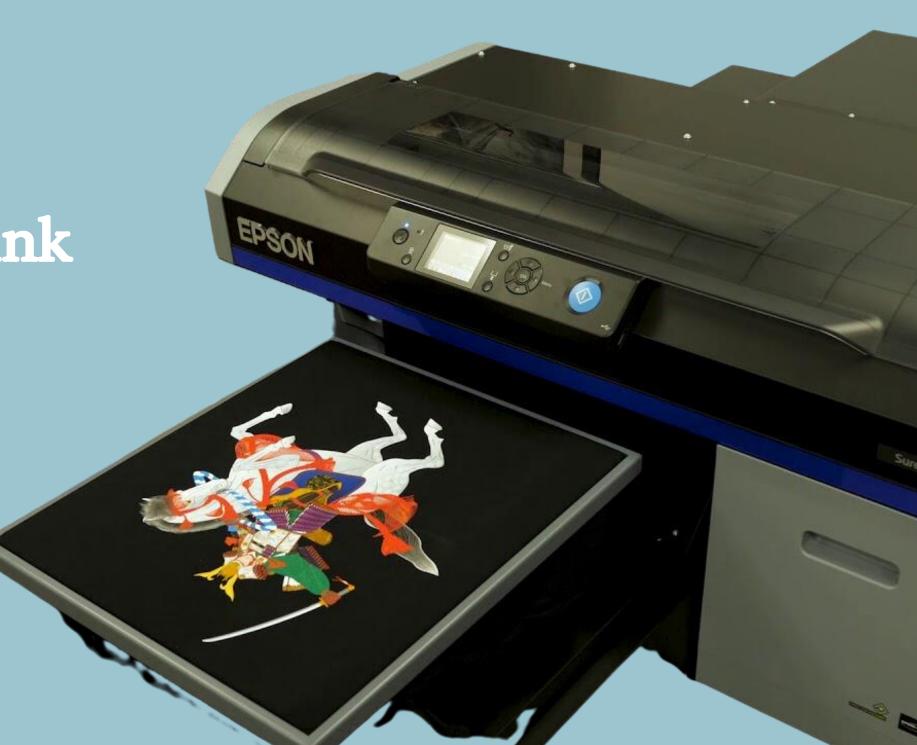

#### T-Shirt Printer

- \$0.48 per ML of ink
- · Can print on any color material
- · Needs to be at least 60% cotton
- · Prints multiple colors and white ink
- Designs need to be a .PNG format