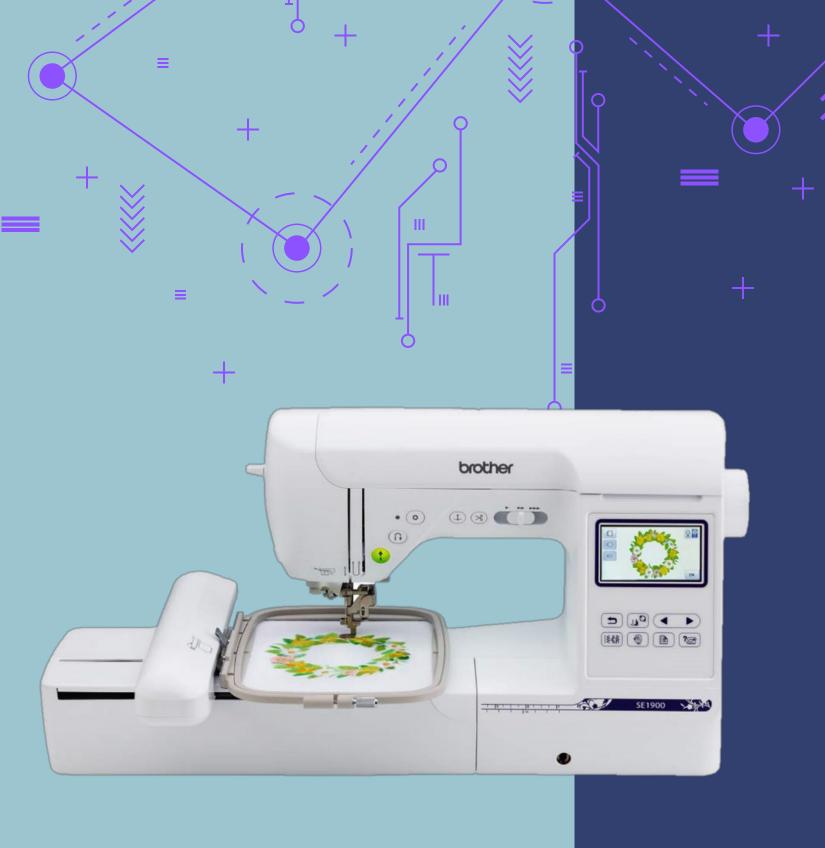

# Embroidery Machines

- 4"x4" or a 5" by 7" Design space
- Use multiple colors
- · Upload your own design
- Price \$0.10 per bobbin & \$0.15 per backing sheet