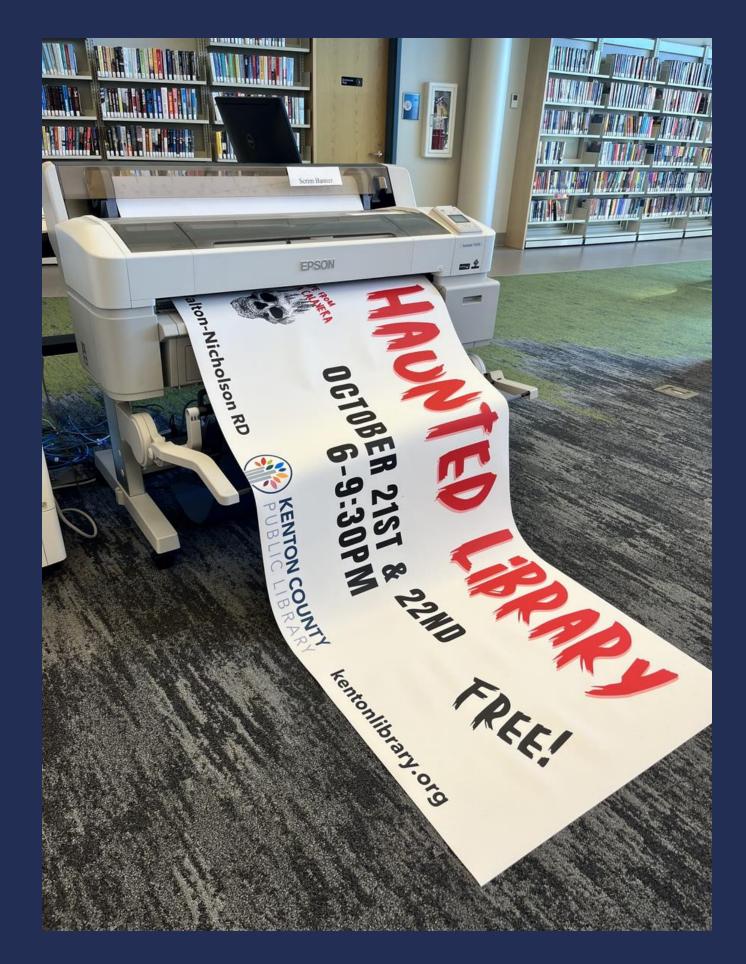

### Poster Printer

#### Prices (Linear FT)

- Matte Paper \$3.50
- Photo Luster \$4.00
- Outdoor vinyl \$5.00
- Phototex \$6.50

· 36" Wide

**Prints** 

• 100' Rolls